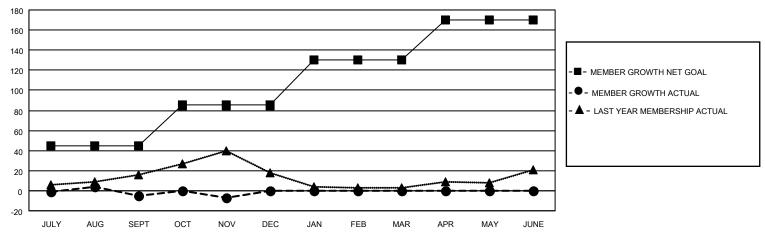

## MONTHLY MEMBERSHIP PROGRESS REPORT

| LOCATION REP OF SOUTH AFRICA |               |           | District 410 E |                            | Results as of: 11/30/2022 |                         |                                                    |
|------------------------------|---------------|-----------|----------------|----------------------------|---------------------------|-------------------------|----------------------------------------------------|
| Clubs                        |               |           |                | Members                    |                           |                         |                                                    |
| RESULTS FOR 2022-2023        |               |           |                | RESULTS FOR 2022-2023      |                           |                         |                                                    |
| QUARTER                      | NEW CLUB GOAL | NEW CLUBS | DROPPED CLUBS  | QUARTER ME                 | MBER GROWTH NET<br>GOAL   | MEMBER GROWTH<br>ACTUAL | DROPPED<br>MEMBERS ACTUAL<br>(including transfers) |
| JULY/AUG/SEPT                | 0             | 0         | 0              | JULY/AUG/SEPT              | 45                        | 30                      | 28                                                 |
| OCT/NOV/DEC<br>JAN/FEB/MAR   | 0             | 0         | 0              | OCT/NOV/DEC<br>JAN/FEB/MAR | 40<br>45                  | 25<br>0                 | 25<br>0                                            |
| APR/MAY/JUNE                 | 1             | 0         | 0              | APR/MAY/JUNE               | 40                        | 0                       | 0                                                  |